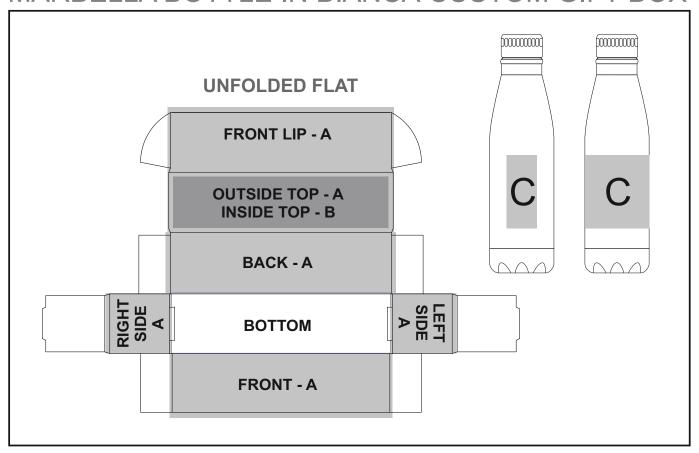

# MARBELLA BOTTLE IN BIANCA CUSTOM GIFT BOX

## **Branding Options:**

#### **Position A**

1. Direct Print (DCP-2) - Full Colour Size: 436,5mm wide x 364,5mm high

#### **Position B**

1. Direct Print (DCP-2) - Full Colour Size: 258mm wide x 62mm high

#### **Position C**

- 1. Screen Wrap (SW) 1 colour Size: 200mm wide x 80mm high
- 2. Pad Print (PA) 2 to 4 colours Size: 33mm wide x 55mm high
- 3. Laser Engrave (LA) White Size: 30mm wide x 80mm high
- 4. Direct to Bottle (DP-C) full colour Size: 200mm wide x 80mm high